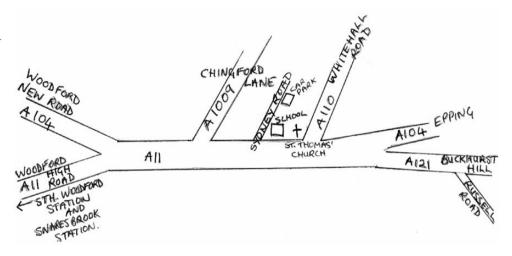

## ON SATURDAY 10<sup>th</sup> DECEMBER 2022

FROM TRINITY CATHOLIC HIGH SCHOOL, SYDNEY ROAD (Lower Site) Woodford Green, Essex IG8 0TB

9.00AM HOLY SACRIFICE OF THE MASS AT HOLY TRINITY SCHOOL, SYDNEY ROAD, IG8 0TB

12.00PM RETURN PROCESSION WITH PRAYERS AND HYMNS

12.30PM BENEDICTION

12.45PM BREAK FOR TEA AND GET TOGETHER. PLEASE BRING FOOD TO SHARE.

Directions: From London - Central Line Tube to South Woodford (Loughton, Debden or Epping train – NOT HAINAULT), cross to the westbound platform by the station footbridge (or via subway outside the station) for a W13 bus at the stop outside the station, to Woodford Wells; or Victoria Line Tube or National Rail to Walthamstow Central and then 20 bus. Car parking in SCHOOL CAR PARK, SYDNEY ROAD, IG8 0TB